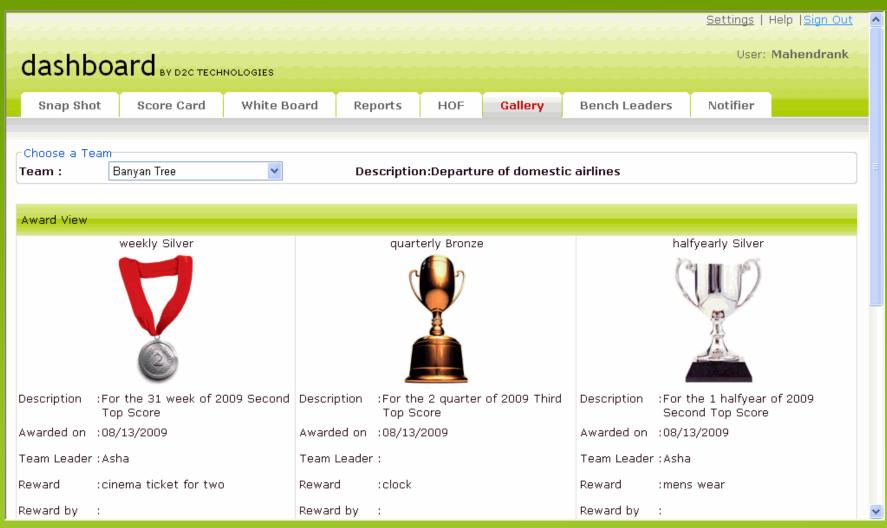

### **Features**

- eScorecard allows organizations to:
  - View snapshots of a team / business units performance across all parameters, quadrants and sectors simultaneously
  - Customize analyses and reports (multi graphs, crosstab analysis, team / parameter-wise)
  - Create internal whiteboards for private, group and public messaging
  - Create internal 'Hall of Fame' gallery to recognize and reward desired performance
  - Choose indicators and individual parameters team-wise / organization-wise to examine in greater detail
  - Track performance over time
  - View results using a variety of innovative graphics
  - Download reports to other applications and save, print and reformat