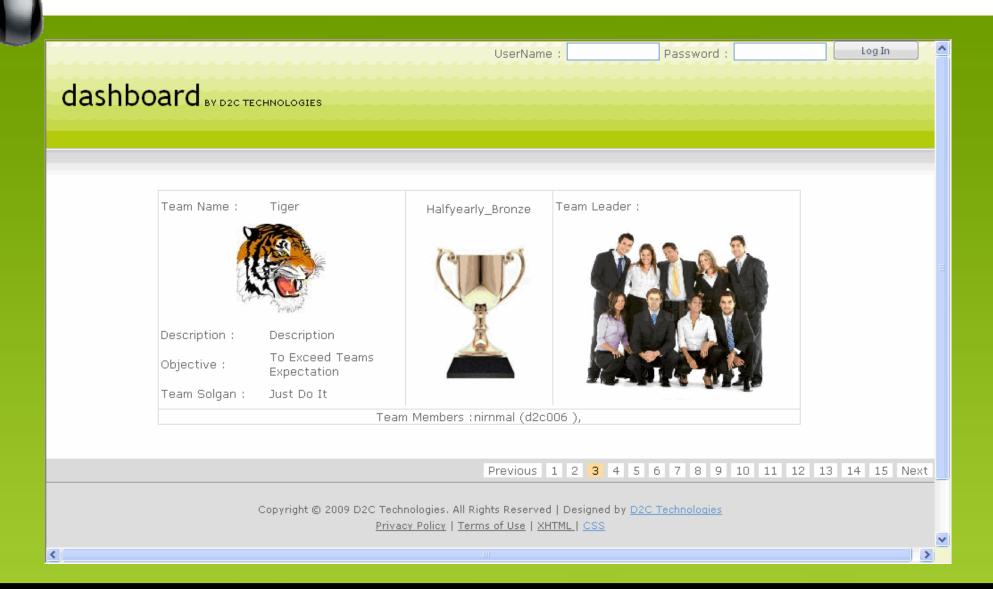

## eScoreCard

• eScorecard is a web-based, multi-dimensional application that allows organizations to accurately measure performance, quality and obtain a real-time first hand report of factors that affect productivity.

### **Features**

- eScorecard allows organizations to:
  - View snapshots of a team / business units performance across all parameters, quadrants and sectors simultaneously
  - Customize analyses and reports (multi graphs, crosstab analysis, team / parameter-wise)
  - Create internal whiteboards for private, group and public messaging
  - Create internal 'Hall of Fame' gallery to recognize and reward desired performance
  - Choose indicators and individual parameters team-wise / organization-wise to examine in greater detail
  - Track performance over time
  - View results using a variety of innovative graphics
  - Download reports to other applications and save, print and reformat