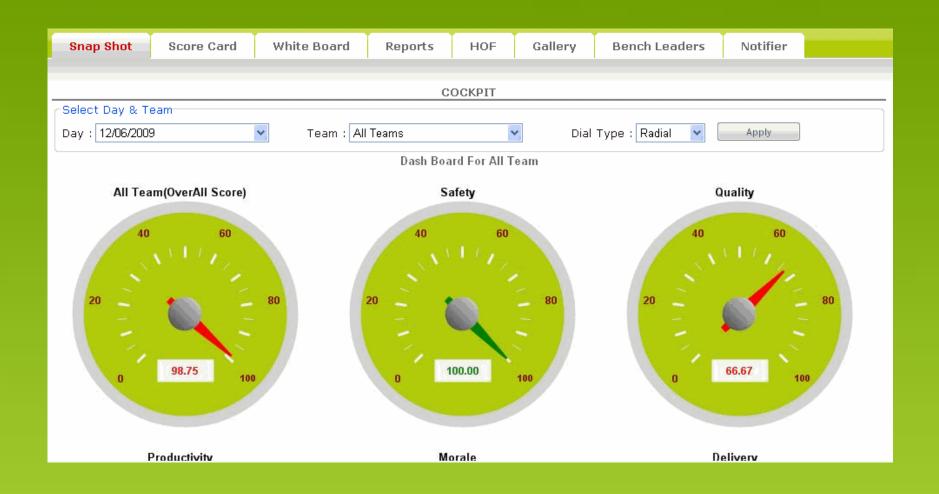

### **Features**

- eScorecard allows organizations to:
  - View snapshots of a team / business units performance across all parameters, quadrants and sectors simultaneously
  - Customize analyses and reports (multi graphs, crosstab analysis, team / parameter-wise)
  - Create internal whiteboards for private, group and public messaging
  - Create internal 'Hall of Fame' gallery to recognize and reward desired performance
  - Choose indicators and individual parameters team-wise / organization-wise to examine in greater detail
  - Track performance over time
  - View results using a variety of innovative graphics
  - Download reports to other applications and save, print and reformat