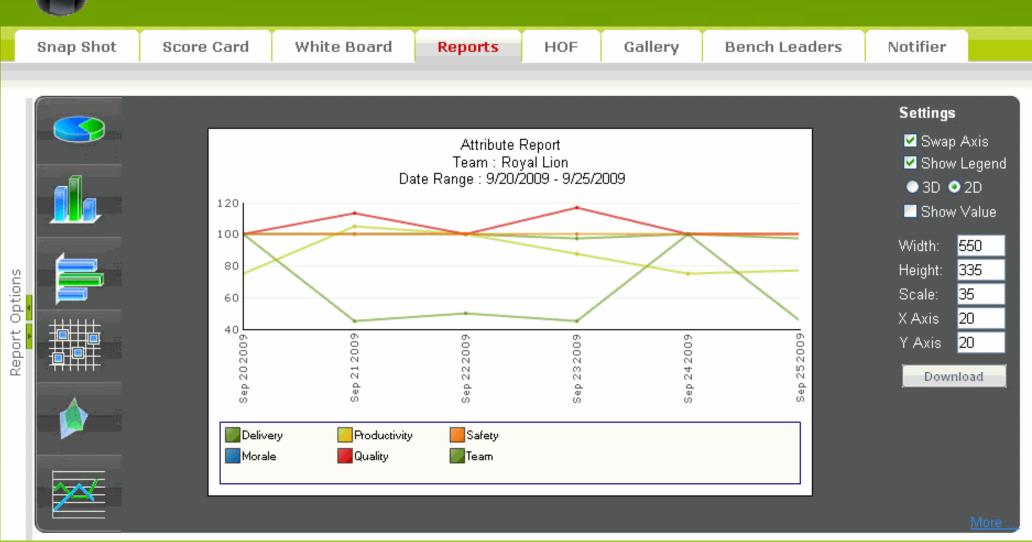

### **Features**

- eScorecard allows organizations to:
  - View snapshots of a team / business units performance across all parameters, quadrants and sectors simultaneously
  - Customize analyses and reports (multi graphs, crosstab analysis, team / parameter-wise)
  - Create internal whiteboards for private, group and public messaging
  - Create internal 'Hall of Fame' gallery to recognize and reward desired performance
  - Choose indicators and individual parameters team-wise / organization-wise to examine in greater detail
  - Track performance over time
  - View results using a variety of innovative graphics
  - Download reports to other applications and save, print and reformat