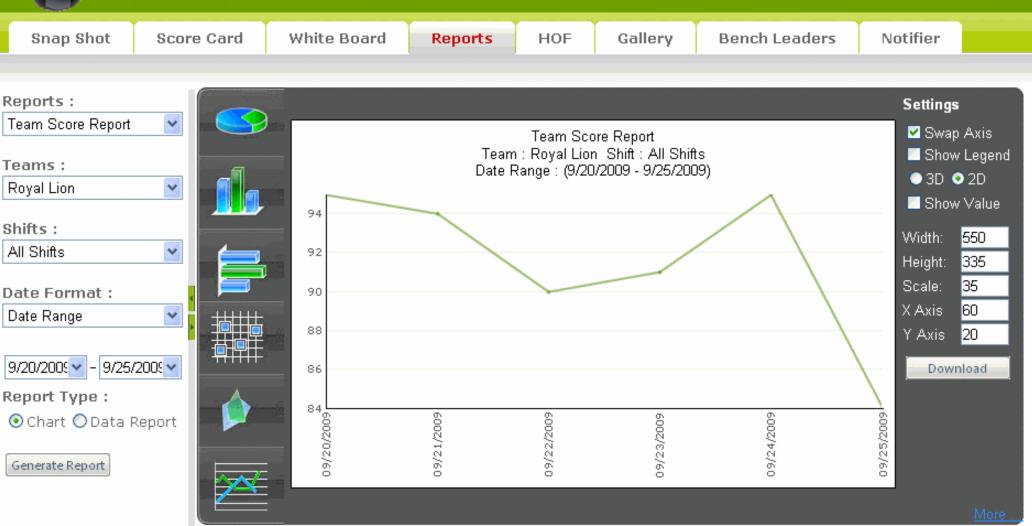

### **Features**

- eScorecard allows organizations to:
  - View snapshots of a team / business units performance across all parameters, quadrants and sectors simultaneously
  - Customize analyses and reports (multi graphs, crosstab analysis, team / parameter-wise)
  - Create internal whiteboards for private, group and public messaging
  - Create internal 'Hall of Fame' gallery to recognize and reward desired performance
  - Choose indicators and individual parameters team-wise / organization-wise to examine in greater detail
  - Track performance over time
  - View results using a variety of innovative graphics
  - Download reports to other applications and save, print and reformat